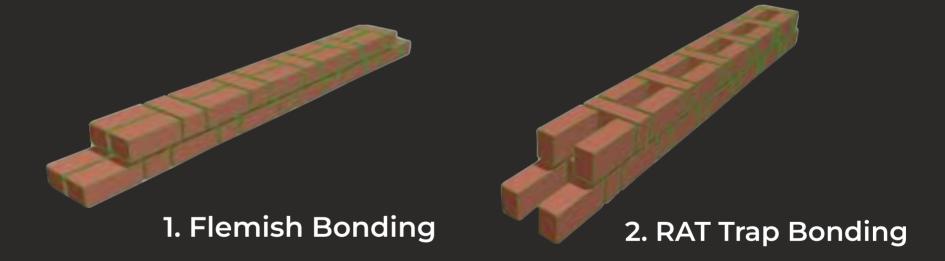

## Solid Facing Bricks (Extruded)

Stay Creative Stay Sustainable with Terracotta Solid Facing Clay Bricks, also known as Exposed Wire-cut Bricks are manufactured in extrusion relatively low moisture bricks for completely exposed purposes and solid by nature having very high compressive strength. Exposed Extruded Wirecut Bricks are used where high strength, low water absorption and no plastering are needed. These are purely natural with very high quality, user and maintenance friendly eco brick, durable of its life cycle and provides natural and aesthetic look, with better thermal insulation. These are available in Flemish & RAT Trap Bonding.

### **Types of Bonding**