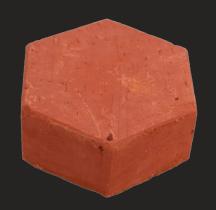

Model No - CEP 08 Model Name - Brick Paver Dimension - 9" x 3" x 1"

Weight: 0.8 KG Qty per Sft: 4 Nos

Model No - CEP 09 Model Name - Hexa Paver Dimension - 6" x 6" x 3" Weight: 2.4 KG

**Qty per Sft:** 4 Nos