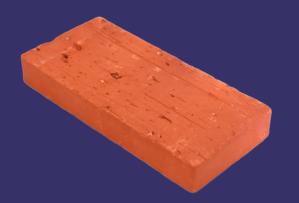

Model No - CEP 04 Model Name - Grass Paver Model Name - Frame Dimension - 9" x 4" x 3"

Weight: 2.3 KG Qty per Sft: 4 Nos

Model No - CEP 05 Model Name - Brick Paver Dimension - 9" x 4" x 3" Weight: 3.3 KG

Weight: 3.3 KG Qty per Sft: 4 Nos

Model No - CEP 06 Model Name - Brick Paver Dimension - 9" x 4" x 2"

Weight: 2.2 KG Qty per Sft: 4 Nos

Page 3

Model No - CEP 07 Model Name - Brick Paver Dimension - 9" x 4" x 1" Weight: 1.1 KG Qty per Sft: 4 Nos