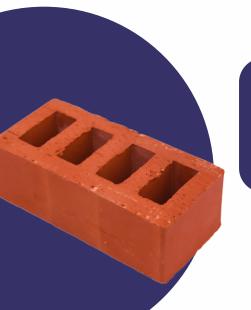

## **Technical Information**

- \* Compressive Strength ± 20N/m². As per IS:3495(Part-1, 2) 2019
  - \* Water Absorption < ± 14.5% by weight as per IS:1077-1992

Model No - CEP 01 Model Name - I Paver Dimension - 9" x 6" x 3" Weight: 3.6 KG Qty per Sft: 3 Nos