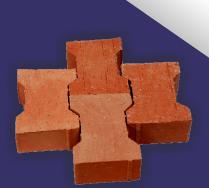

Model No - CEP 02 Model Name - Grass Paver Dimension - 9" x 4" x 3"

Weight: 2.8 KG Qty per Sft: 4 Nos

Model No - CEP 03 Model Name - Grass Paver Dimension - 9" x 4" x 3" Weight: 2.5 KG

**Qty per Sft:** 4 Nos

Model No - CEP 04 Model Name - Grass Paver Model Name - Frame Dimension - 9" x 4" x 3"

Weight: 2.3 KG Qty per Sft: 4 Nos

Model No - CEP 05 Model Name - Brick Paver Dimension - 9" x 4" x 3" Weight: 3.3 KG