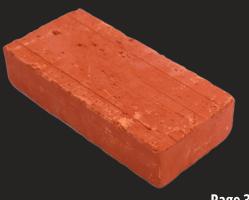

## **Technical Information**

- \* Compressive Strength ± 20N/m². As per IS:3495(Part-1, 2) 2019
  - \* Water Absorption < ± 14.5% by weight as per IS:1077-1992

Model No - CEP 01 Model Name - I Paver Dimension - 9" x 6" x 3" Weight: 3.6 KG Qty per Sft: 3 Nos