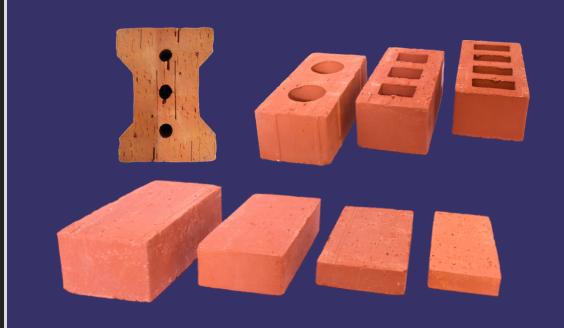

## **Technical Information**

- \* Compressive Strength ± 20N/m². As per IS:3495(Part-1, 2) 2019
  - \* Water Absorption < ± 14.5% by weight as per IS:1077-1992

Model No - CEP 01 Model Name - I Paver Dimension - 9" x 6" x 3" Weight: 3.6 KG Qty per Sft: 3 Nos

Model No - CEP 02 Model Name - Grass Paver Dimension - 9" x 4" x 3"

Weight: 2.8 KG Qty per Sft: 4 Nos

Model No - CEP 03 Model Name - Grass Paver Dimension - 9" x 4" x 3" Weight: 2.5 KG

**Qty per Sft:** 4 Nos

Model No - CEP 04 Model Name - Grass Paver Model Name - Frame Dimension - 9" x 4" x 3"

Weight: 2.3 KG Qty per Sft: 4 Nos

Model No - CEP 05 Model Name - Brick Paver Dimension - 9" x 4" x 3" Weight: 3.3 KG

Weight: 3.3 KG Qty per Sft: 4 Nos

Model No - CEP 06 Model Name - Brick Paver Dimension - 9" x 4" x 2"

Weight: 2.2 KG Qty per Sft: 4 Nos

Page 3

Model No - CEP 07 Model Name - Brick Paver Dimension - 9" x 4" x 1" Weight: 1.1 KG Qty per Sft: 4 Nos

Model No - CEP 08 Model Name - Brick Paver Dimension - 9" x 3" x 1"

Weight: 0.8 KG Qty per Sft: 4 Nos

Model No - CEP 09 Model Name - Hexa Paver Dimension - 6" x 6" x 3" Weight: 2.4 KG

**Qty per Sft:** 4 Nos