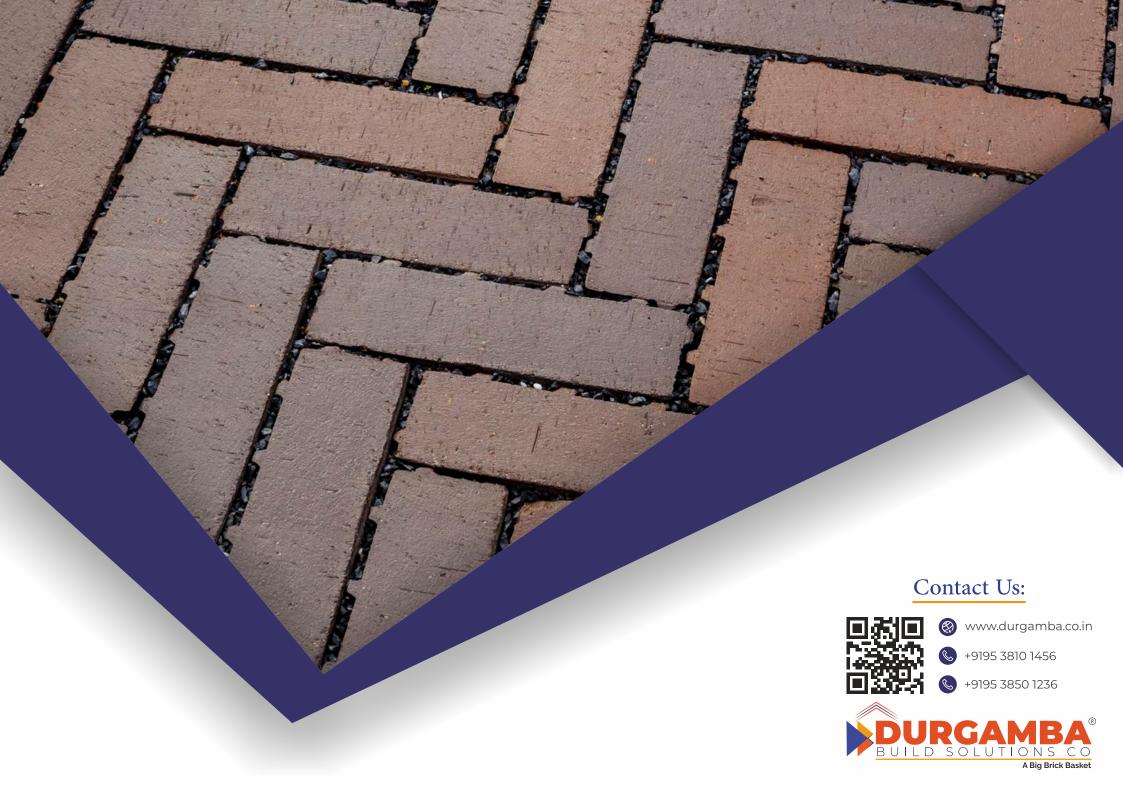

Clay Pavers are manufactured using pure clay in extrusion process and are hard-fired in kilns at very high temperature, as they are hard-fired creates richness in colour, increase in strength, natural and feel they're simply more elegant than concrete pavers, the units are more precise however clay is more durable overall and available in many patterns with desired thickness.