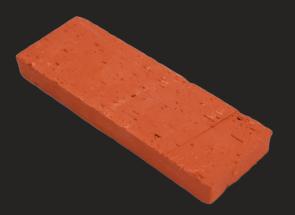

Model No - CEP 08 Model Name - Brick Paver Dimension - 9" x 3" x 1"

Weight: 0.8 KG Qty per Sft: 4 Nos

Model No - CEP 09 Model Name - Hexa Paver Dimension - 6" x 6" x 3" Weight: 2.4 KG

**Qty per Sft:** 4 Nos