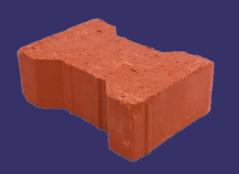

Model No - CEP 04 Model Name - Grass Paver Model Name - Frame Dimension - 9" x 4" x 3"

Weight: 2.3 KG Qty per Sft: 4 Nos

Model No - CEP 05 Model Name - Brick Paver Dimension - 9" x 4" x 3" Weight: 3.3 KG

Weight: 3.3 KG Qty per Sft: 4 Nos

Model No - CEP 06 Model Name - Brick Paver Dimension - 9" x 4" x 2"

Weight: 2.2 KG Qty per Sft: 4 Nos

Page 3

Model No - CEP 07 Model Name - Brick Paver Dimension - 9" x 4" x 1" Weight: 1.1 KG Qty per Sft: 4 Nos