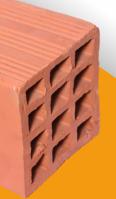

Model No - EB 01 Model Name - Filler Slab Dimension - 18" x 9" x 3" Weight: 8.5 KG

**Qty per Sft:** 0.9 Nos

Model No - EB 02 Model Name - Filler Slab Dimension - 24" x 9" x 3"

Weight: 11.5 KG Qty per Sft: 0.7 Nos

Model No - EB 03 Model Name - Clay Block Dimension - 16" x 8" x 4" Weight: 6 KG

**Qty per Sft:** 1.13 Nos

Model No - EB 04 Model Name - Clay Block Dimension - 16" x 8" x 6"

Weight: 11.5 KG

Qty per Sft: 0.88 Nos