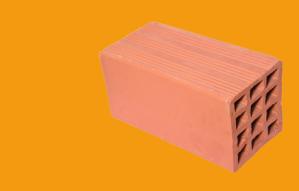

Model No - EB 03 Model Name - Clay Block Dimension - 16" x 8" x 4" Weight: 6 KG

**Qty per Sft:** 1.13 Nos

Model No - EB 04 Model Name - Clay Block Dimension - 16" x 8" x 6"

Weight: 11.5 KG

Qty per Sft: 0.88 Nos

Model No - EB 05 Model Name - Clay Block Dimension - 16" x 8" x 8" Weight: 14 KG

Qty per Sft: 0.88 Nos

Model No - EB 06

Model Name - Maruthi Blocks

Dimension - 14" x 10" x 3"

Weight: 5.33 KG Qty per Sft: 1 Nos