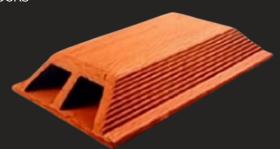

Model No - EB 05 Model Name - Clay Block Dimension - 16" x 8" x 8" Weight: 14 KG

Qty per Sft: 0.88 Nos

Model No - EB 06

Model Name - Maruthi Blocks

Dimension - 14" x 10" x 3"

Weight: 5.33 KG Qty per Sft: 1 Nos