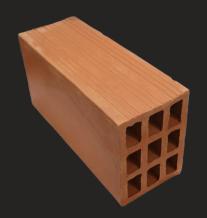

Model No - EB 03 Model Name - Clay Block Dimension - 16" x 8" x 4" Weight: 6 KG

**Qty per Sft:** 1.13 Nos

Model No - EB 04 Model Name - Clay Block Dimension - 16" x 8" x 6"

Weight: 11.5 KG

Qty per Sft: 0.88 Nos

Model No - EB 05 Model Name - Clay Block Dimension - 16" x 8" x 8" Weight: 14 KG

Qty per Sft: 0.88 Nos

Model No - EB 06

Model Name - Maruthi Blocks

Dimension - 14" x 10" x 3"

Weight: 5.33 KG Qty per Sft: 1 Nos