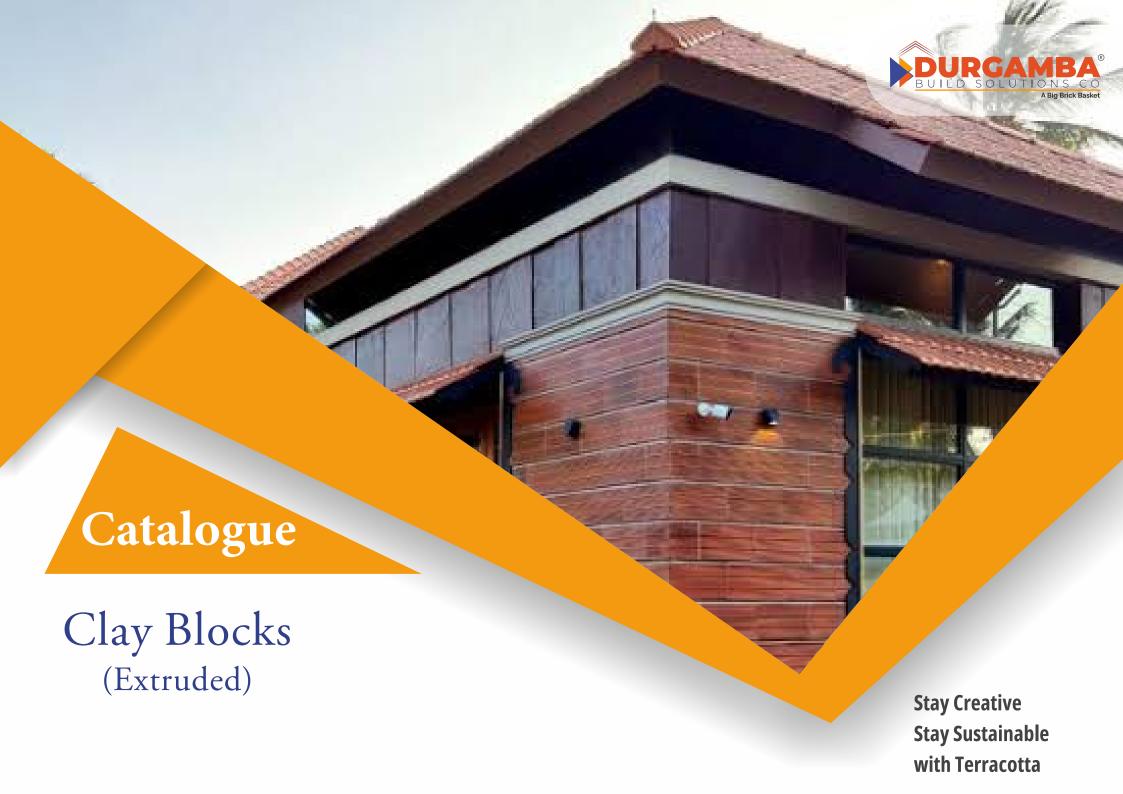

Clay Blocks are extruded & perforated by nature, bigger in sizes than bricks, are manufactured using modern methods. These are completely exposed with good compressive strength having horizontal perforations & non load bearing clay blocks. These Blocks are easy to install, highly stable & durable. No Plastering is required & perform exceptionally well in a variety of applications.

Model No - EB 03 Model Name - Clay Block Dimension - 16" x 8" x 4" Weight: 6 KG

**Qty per Sft:** 1.13 Nos

Model No - EB 04 Model Name - Clay Block Dimension - 16" x 8" x 6"

Weight: 11.5 KG

Qty per Sft: 0.88 Nos

Model No - EB 05 Model Name - Clay Block Dimension - 16" x 8" x 8" Weight: 14 KG

Qty per Sft: 0.88 Nos

Model No - EB 06

Model Name - Maruthi Blocks

Dimension - 14" x 10" x 3"

Weight: 5.33 KG Qty per Sft: 1 Nos