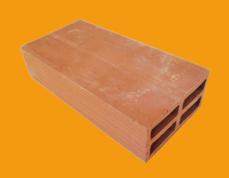

Model No - EB 01 Model Name - Filler Slab Dimension - 18" x 9" x 3" Weight: 8.5 KG

**Qty per Sft:** 0.9 Nos

Model No - EB 02 Model Name - Filler Slab Dimension - 24" x 9" x 3"

Weight: 11.5 KG Qty per Sft: 0.7 Nos