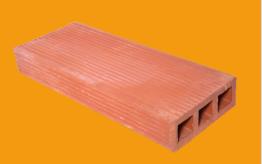

Model No - EB 01 Model Name - Filler Slab Dimension - 18" x 9" x 3" Weight: 8.5 KG

**Qty per Sft:** 0.9 Nos

Model No - EB 02 Model Name - Filler Slab Dimension - 24" x 9" x 3"

Weight: 11.5 KG Qty per Sft: 0.7 Nos

Model No - EB 03 Model Name - Clay Block Dimension - 16" x 8" x 4" Weight: 6 KG

**Qty per Sft:** 1.13 Nos

Model No - EB 04 Model Name - Clay Block Dimension - 16" x 8" x 6"

Weight: 11.5 KG

Qty per Sft: 0.88 Nos